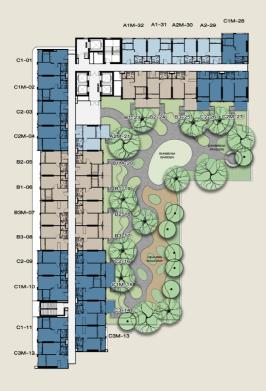

## 5<sup>th</sup> FLOOR

A 28 Sq.m. B 31 Sq.m.

C 34.5 Sq.m.

# 6<sup>th</sup> 28<sup>th</sup> FLOOR

A 28 Sq.m.

B 31 Sq.m.

C 34.5 Sq.m.

TYPE lacklacklack

28 Sq.m.

TYPE A1

TYPE A2

**TYPE** 

B

**31** Sq.m.

TYPE B1

TYPE B2

TYPE B3

34.5 Sq.m.

TYPE C1

TYPE C2 TYPE C3