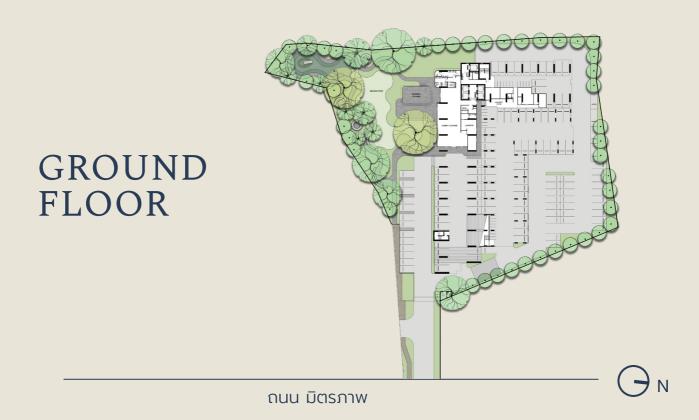

#### เนื้อที่รวม

4 ไร่ (โดยประมาณ)

# **FACILITIES**

### สิ่งอำนวยความสะดวก

| • Ev Charger               | (1 Floor)               |
|----------------------------|-------------------------|
| Grand Park                 | (1 <sup>st</sup> Floor) |
| <ul><li>Kid Yard</li></ul> |                         |

• Grab & Go (1<sup>st</sup> Floor) Laundry Room (1<sup>st</sup> Floor) Vending Machine (1<sup>st</sup> Floor) Lobby Lounge (1<sup>st</sup> Floor) Garden Lounge (1<sup>st</sup> Floor) (3<sup>rd</sup> Floor) Pocket Garden