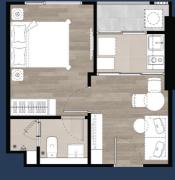

#### แบบห้อง

IIUU A (1 Bedroom) : 28 Sq.m IIUU B (1 Bedroom) : 31 Sq.m IIUU C (1 Bedroom) : 34.5 Sq.m

## 5<sup>th</sup> FLOOR

A 28 Sq.m. B 31 Sq.m.

C 34.5 Sq.m.

# 6<sup>th</sup> 28<sup>th</sup> FLOOR

A 28 Sq.m.

B 31 Sq.m.

C 34.5 Sq.m.

TYPE lacklacklack

28 Sq.m.

TYPE A1

TYPE A2

**TYPE** 

B

**31** Sq.m.

TYPE B1

TYPE B2

TYPE B3

34.5 Sq.m.

TYPE C1

TYPE C2 TYPE C3