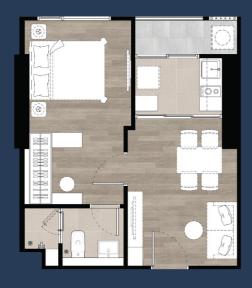

## 5<sup>th</sup> FLOOR

A 28 Sq.m. B 31 Sq.m.

C 34.5 Sq.m.

# 6<sup>th</sup> 28<sup>th</sup> FLOOR

A 28 Sq.m.

B 31 Sq.m.

C 34.5 Sq.m.

TYPE lacklacklack

28 Sq.m.

TYPE A1

TYPE A2

**TYPE** 

B

**31** Sq.m.

TYPE B1

TYPE B2

TYPE B3

34.5 Sq.m.

TYPE C1