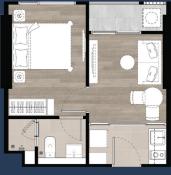

#### แบบห้อง

IIUU A (1 Bedroom) : 28 Sq.m IIUU B (1 Bedroom) : 31 Sq.m IIUU C (1 Bedroom) : 34.5 Sq.m

## 5<sup>th</sup> FLOOR

A 28 Sq.m. B 31 Sq.m.

C 34.5 Sq.m.

# 6<sup>th</sup> 28<sup>th</sup> FLOOR

A 28 Sq.m.

B 31 Sq.m.

C 34.5 Sq.m.

TYPE lacklacklack

28 Sq.m.

TYPE A1

TYPE A2

**TYPE** 

B

**31** Sq.m.

TYPE B1

TYPE B2

TYPE B3

34.5 Sq.m.

TYPE C1

TYPE C2 TYPE C3