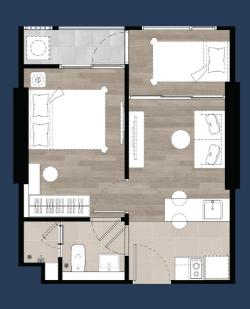

## 5<sup>th</sup> FLOOR

A 28 Sq.m. B 31 Sq.m.

C 34.5 Sq.m.

# 6<sup>th</sup> 28<sup>th</sup> FLOOR

A 28 Sq.m.

B 31 Sq.m.

C 34.5 Sq.m.

TYPE lacklacklack

28 Sq.m.

TYPE A1

TYPE A2

**TYPE** 

B

**31** Sq.m.

TYPE B1

TYPE B2

TYPE B3

34.5 Sq.m.

TYPE C1