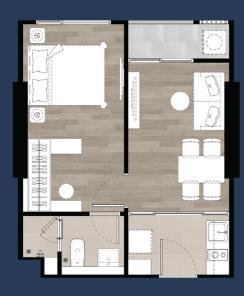

## 5<sup>th</sup> FLOOR

A 28 Sq.m. B 31 Sq.m.

C 34.5 Sq.m.

# 6<sup>th</sup> 28<sup>th</sup> FLOOR

A 28 Sq.m.

B 31 Sq.m.

C 34.5 Sq.m.

TYPE lacklacklack

28 Sq.m.

TYPE A1

TYPE A2

**TYPE** 

B

**31** Sq.m.

TYPE B1

TYPE B2

TYPE B3

34.5 Sq.m.

TYPE C1