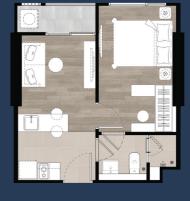

#### แบบห้อง

IIUU A (1 Bedroom) : 28 Sq.m IIUU B (1 Bedroom) : 31 Sq.m IIUU C (1 Bedroom) : 34.5 Sq.m

## 5<sup>th</sup> FLOOR

A 28 Sq.m. B 31 Sq.m.

C 34.5 Sq.m.

# 6<sup>th</sup> 28<sup>th</sup> FLOOR

A 28 Sq.m.

B 31 Sq.m.

C 34.5 Sq.m.

TYPE lacklacklack

28 Sq.m.

TYPE A1

TYPE A2