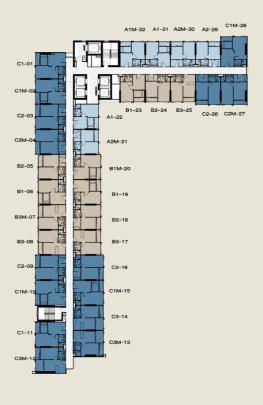

## 5<sup>th</sup> FLOOR

A 28 Sq.m. B 31 Sq.m.

C 34.5 Sq.m.

# 6<sup>th</sup> 28<sup>th</sup> FLOOR

A 28 Sq.m.

B 31 Sq.m.

C 34.5 Sq.m.

TYPE lacklacklack

28 Sq.m.

TYPE A1

TYPE A2

**TYPE** 

B

**31** Sq.m.

TYPE B1

TYPE B2

TYPE B3

34.5 Sq.m.

TYPE C1

TYPE C2 TYPE C3