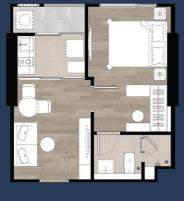

#### แบบห้อง

IIUU A (1 Bedroom) : 28 Sq.m IIUU B (1 Bedroom) : 31 Sq.m IIUU C (1 Bedroom) : 34.5 Sq.m

## 5<sup>th</sup> FLOOR

A 28 Sq.m. B 31 Sq.m.

C 34.5 Sq.m.

# 6<sup>th</sup> 28<sup>th</sup> FLOOR

A 28 Sq.m.

B 31 Sq.m.

C 34.5 Sq.m.

TYPE lacklacklack

28 Sq.m.

TYPE A1

TYPE A2