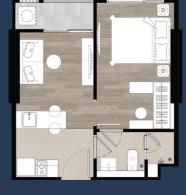

#### แบบห้อง

IIUU A (1 Bedroom) : 28 Sq.m IIUU B (1 Bedroom) : 31 Sq.m IIUU C (1 Bedroom) : 34.5 Sq.m

# 6<sup>th</sup> 28<sup>th</sup> FLOOR

A 28 Sq.m.

B 31 Sq.m.

C 34.5 Sq.m.

**TYPE** 

A

28 Sq.m.

TYPE A-2

34.5 Sq.m.

TYPE C-1

TYPE C-2 TYPE C-3