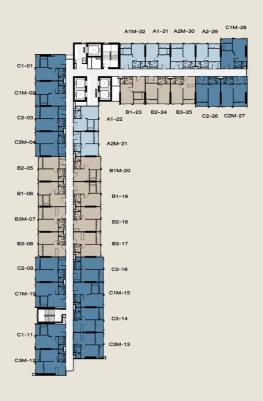

# 6<sup>th</sup> 28<sup>th</sup> FLOOR

A 28 Sq.m.

B 31 Sq.m.

C 34.5 Sq.m.

**TYPE** 

A

28 Sq.m.

TYPE A-2

TYPE

B

**31** Sq.m.

TYPE B-1

TYPE B-2

TYPE B-3

TYPE

C

34.5 Sq.m.

TYPE C-1

TYPE C-2 TYPE C-3