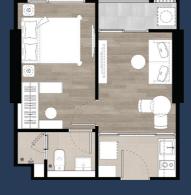

#### แบบห้อง

IIUU A (1 Bedroom) : 28 Sq.m IIUU B (1 Bedroom) : 31 Sq.m IIUU C (1 Bedroom) : 34.5 Sq.m

# 6<sup>th</sup> 28<sup>th</sup> FLOOR

A 28 Sq.m.

B 31 Sq.m.

C 34.5 Sq.m.

**TYPE** 

A

28 Sq.m.

TYPE A-2

TYPE

B

**31** Sq.m.

TYPE B-1

TYPE B-2

TYPE B-3

TYPE

C