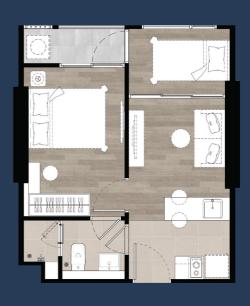

#### แบบห้อง

IIUU A (1 Bedroom) : 28 Sq.m IIUU B (1 Bedroom) : 31 Sq.m IIUU C (1 Bedroom) : 34.5 Sq.m

# 6<sup>th</sup> 28<sup>th</sup> FLOOR

A 28 Sq.m.

B 31 Sq.m.

C 34.5 Sq.m.

**TYPE** 

A

28 Sq.m.

TYPE A-2

34.5 Sq.m.

TYPE C-1

TYPE C-2 TYPE C-3