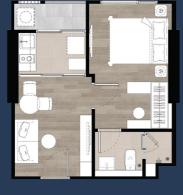

#### แบบห้อง

IIUU A (1 Bedroom) : 28 Sq.m IIUU B (1 Bedroom) : 31 Sq.m IIUU C (1 Bedroom) : 34.5 Sq.m

## 5<sup>th</sup> FLOOR

A 28 Sq.m.

B 31 Sq.m.
C 34.5 Sq.m.

# 6<sup>th</sup> 28<sup>th</sup> FLOOR

A 28 Sq.m.

B 31 Sq.m.

C 34.5 Sq.m.

**TYPE** 

A

28 Sq.m.

TYPE A-2