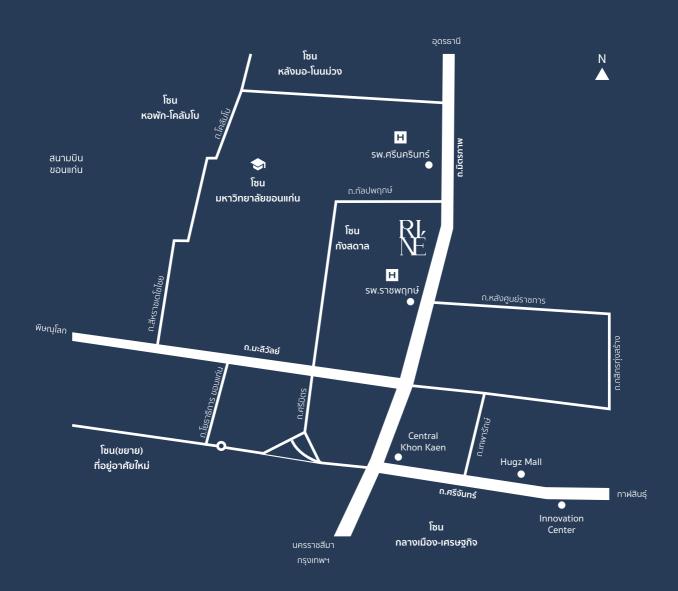

#### ทำเลที่ตั้งและสถานที่ใกล้เคียง

| โครงการบริษัท               |           |                               |           | สถานที่ในจังหวัด   |           |                      |           |
|-----------------------------|-----------|-------------------------------|-----------|--------------------|-----------|----------------------|-----------|
| โครงการกัลปพฤกษ์ พาร์ค      | (1.9 Km.) | โลตัสงอนแก่น 2                | (4.0 Km.) | รพ.ศรีนครินทร์     | (0.8 Km.) | เซ็นทรัลพลาซ่า       | (2.9 Km.) |
| โครงการกัลปพฤกษ์ มะลิวัลย์  | (2.6 Km.) | โลตัสงอนแก่น 1                | (6.5 Km.) | sw.ราชพฤกษ์        | (0.8 Km.) | ฮักมอลล์             | (2.9 Km.) |
| ซี.พี.ทาวเวอร์ ขอนแก่น 2, 3 | (2.6 Km.) | ซี.พี.ซิตี้ เซ็นเตอร์ ขอนแก่น | (6.6 Km.) | มหาวิทยาลัยงอนแก่น | (1.0 Km.) | อินโนเวชั่น เซนเตอร์ | (3.0 Km.) |
| โครงการกัลปพฤกษ์ เลควิว     | (3.7 Km.) | ศูนย์ประชุมจัดแสดงสินค้า KICE | (6.7 Km.) | ศูนย์ราชการ        | (2.0 Km.) | สนามบินขอนแก่น       | (8.5 Km.) |
|                             |           |                               |           | sw.กรุงเทพฯ        | (2.8 Km.) |                      |           |