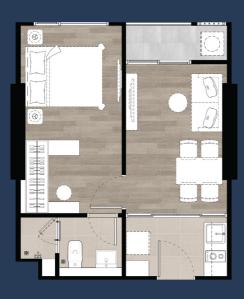

#### แบบห้อง

IIUU A (1 Bedroom) : 28 Sq.m IIUU B (1 Bedroom) : 31 Sq.m IIUU C (1 Bedroom) : 34.5 Sq.m

## 5<sup>th</sup> FLOOR

A 28 Sq.m.

B 31 Sq.m.
C 34.5 Sq.m.

# 6<sup>th</sup> 28<sup>th</sup> FLOOR

A 28 Sq.m.

B 31 Sq.m.

C 34.5 Sq.m.

**TYPE** 

A

28 Sq.m.

TYPE A-2