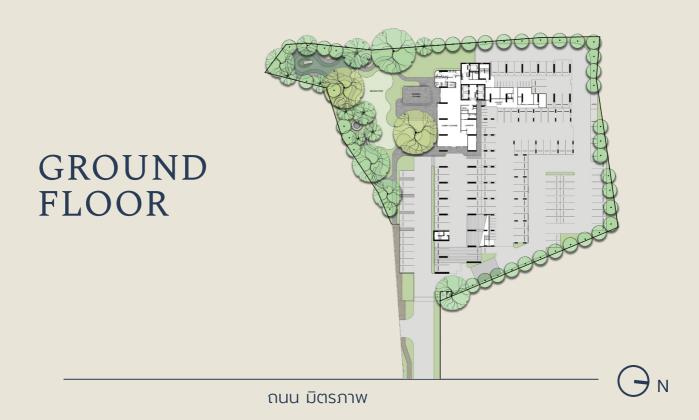

ณ)



# **FACILITIES**



### สิ่งอำนวยความสะดวก

| • Ev Charger | (1 F1001)               |
|--------------|-------------------------|
| Grand Park   | (1 <sup>st</sup> Floor) |
| ○ Kid Yard   |                         |
|              | st                      |

Kid Yard
 Grab & Go (1st Floor)
 Laundry Room (1st Floor)
 Vending Machine (1st Floor)
 Lobby Lounge (1st Floor)
 Garden Lounge (1st Floor)
 Pocket Garden (3rd Floor)

Business Club (4<sup>th</sup> Floor)
 Nature Terrace (5<sup>th</sup> Floor)

Healing Walkway

Sunbeam GardenDaybreak Pavilion

Sky Facilities

∘ Fitness

o Wellness Room

Dressing Room

∘ Sauna

Gameroom

Twilight Terrace

BBQ Yard

■ Party Zone

Sunset Garden

o Olympic Swimming Pool

Sunken dawn

• Sunset Lounge (31<sup>st</sup> Floor)

(30<sup>th</sup> Floor)



## 5<sup>th</sup> FLOOR



A 28 Sq.m.

B 31 Sq.m.
C 34.5 Sq.m.

# 6<sup>th</sup> 28<sup>th</sup> FLOOR



A 28 Sq.m.

B 31 Sq.m.

C 34.5 Sq.m.

**TYPE** 

A



28 Sq.m.







TYPE A-2



TYPE

B







**31** Sq.m.

TYPE B-1

TYPE B-2

TYPE B-3

TYPE

C





34.5 Sq.m.

TYPE C-1





TYPE C-2 TYPE C-3

#### โครงการ รีเน่ ขอนแก่น

ียกระดับการอยู่อาศัยระดับพรีเมียม ความเรียบง่ายอันสมบูรณ์แบบ ภายใต้คอนเซ็ปต์น้อยแต่มาก (Less is more) ความงามหนึ่งเดียวใจกลางเมืองงอนแก่น เดินทางสะดวก ใกล้โรงพยาบาล ห้างสรรพสินค้าและศูนย์ ราชการ ชวนมาสัมผัสชีวิตที่เหนือระดับไปพร้อมๆ กัน





#### ทำเลที่ตั้งและสถานที่ใกล้เคียง

| โครงการบริษัท               |           |                               |           | สถานที่ในจังหวัด   |           |                      |           |
|-----------------------------