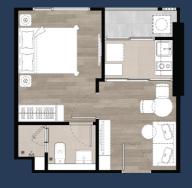

## 5<sup>th</sup> FLOOR

A 28 Sq.m.

B 31 Sq.m.
C 34.5 Sq.m.

# 6<sup>th</sup> 28<sup>th</sup> FLOOR

A 28 Sq.m.

B 31 Sq.m.

C 34.5 Sq.m.

**TYPE** 

A

28 Sq.m.

TYPE A-2

TYPE

B

**31** Sq.m.

TYPE B-1

TYPE B-2

TYPE B-3

TYPE

C

34.5 Sq.m.

TYPE C-1

TYPE C-2 TYPE C-3