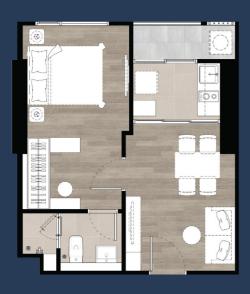

#### แบบห้อง

IIUU A (1 Bedroom) : 28 Sq.m IIUU B (1 Bedroom) : 31 Sq.m IIUU C (1 Bedroom) : 34.5 Sq.m

# 6<sup>th</sup> 28<sup>th</sup> FLOOR

A 28 Sq.m.

B 31 Sq.m.

C 34.5 Sq.m.

**TYPE** 

A

28 Sq.m.

TYPE A-2

TYPE

B

**31** Sq.m.

TYPE B-1

TYPE B-2

TYPE B-3

TYPE

C