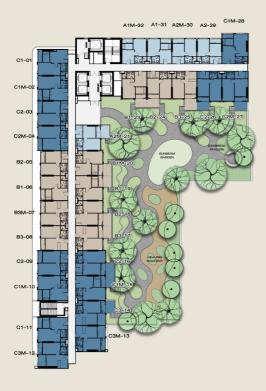

## 5<sup>th</sup> FLOOR

A 28 Sq.m.

B 31 Sq.m.
C 34.5 Sq.m.

# 6<sup>th</sup> 28<sup>th</sup> FLOOR

A 28 Sq.m.

B 31 Sq.m.

C 34.5 Sq.m.

**TYPE** 

A

28 Sq.m.

TYPE A-2