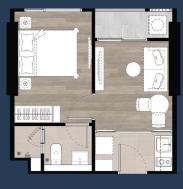

## 5<sup>th</sup> FLOOR

A 28 Sq.m.

B 31 Sq.m.
C 34.5 Sq.m.

# 6<sup>th</sup> 28<sup>th</sup> FLOOR

A 28 Sq.m.

B 31 Sq.m.

C 34.5 Sq.m.

**TYPE** 

A

28 Sq.m.

TYPE A-2

TYPE

B

**31** Sq.m.

TYPE B-1

TYPE B-2

TYPE B-3

TYPE

C

34.5 Sq.m.

TYPE C-1

TYPE C-2 TYPE C-3