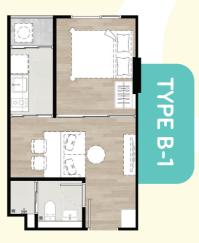

### แบบห้อง

IIUU A (Studio) : 24 Sq.m IIUU B (Studio) : 28 Sq.m IIUU C (1 Bedroom) : 31 Sq.m IIUU D (1 Bedroom Plus) : 34.3 Sq.m

S O ū &

\*ภาพและบรรยากำศจำลองเพื่อการโฆษถ

Ν

## **28.00** Sq.m.

**31.00** Sq.m.

**34.30** Sq.m.