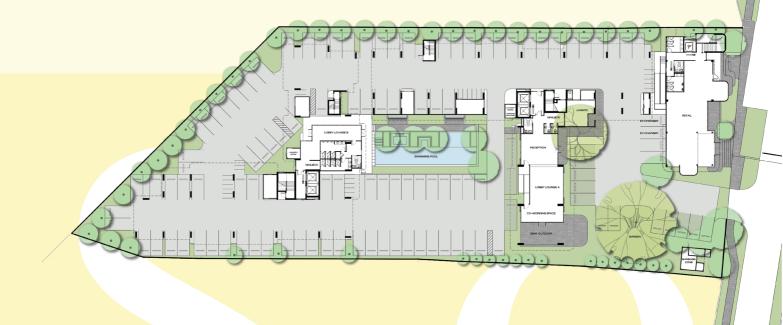

## FACILITIES

### 1st Floor

- Lobby Lounge
- Reception Lounge
- Semi-outdoor Seating Area
- Garden
- Swimming Pool
- Co-Working Space
- EV Charger
- Laundry Room
- Vending Machine

### Soū& Pavilion 1st - 2nd Floor

• Retail Space

### **3rd Floor**

- Fitness
- Sky Garden