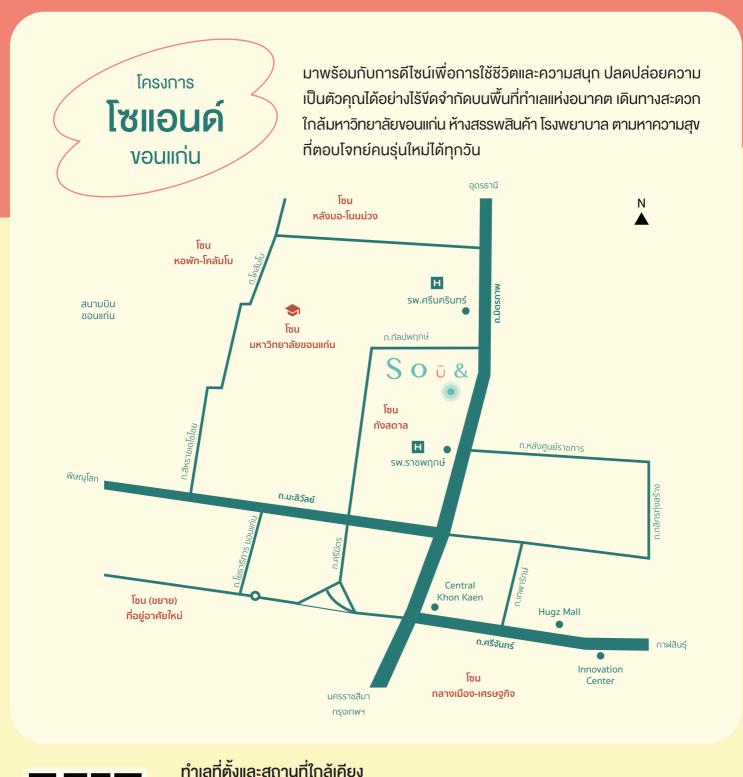

### ที่ตั้ง

ถนนมิตรภาพ ตำบลในเมือง อำเภอเมืองงอนแก่น จังหวัดงอนแก่น

#### โครงการบริษัท

| โครงการกัลปพฤกษ์ พาร์ค        | : 1.9 Km |
|-------------------------------|----------|
| โครงการกัลปพฤกษ์ มะลิวัลย์    | : 2.6 Km |
| ซี.พี.ทาวเวอร์ งอนแก่น 2, 3   | : 2.6 Km |
| โครงการกัลปพฤกษ์ เลควิว       | : 3.7 Km |
| ซี.พี.ซิตี้ เซ็นเตอร์ งอนแก่น | : 6.6 Km |
| ศูนย์ประชุมจัดแสดงสินค้า KICE | : 6.7 Km |
|                               |          |

#### สถานที่ในจังหวัด

| : 0.8 Km. |
|-----------|
| : 0.8 Km. |
| : 1.0 Km. |
| : 2.0 Km. |
| : 2.8 Km. |
| : 2.9 Km. |
|           |

02-088-0999

ฮักมอลล์ อินโนเวชั่น เซนเตอร์ สนามบินงอนแก่น

LINE

@Sou.and

Sou.and.official