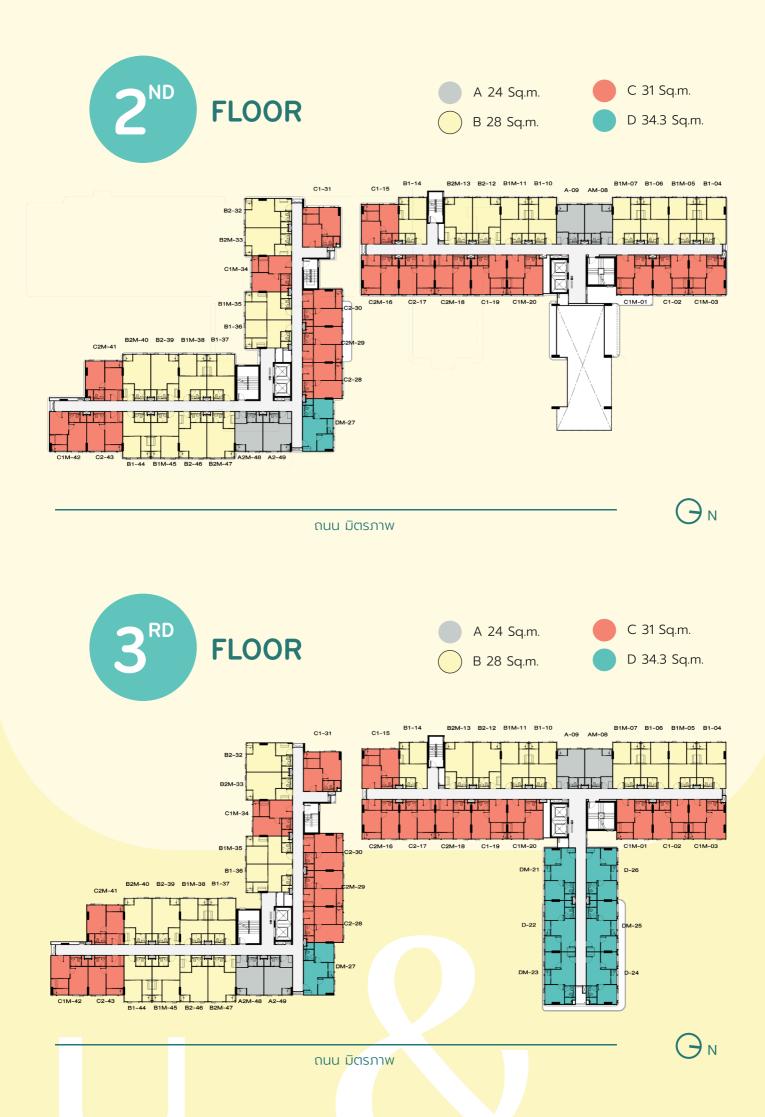

### **เนื้อที่รวม** 3 ไร่ (โดยประมาณ)

**จำนวนยูนิต** <sup>337 ยูนิต</sup>

### แบบห้อง

IIUU A (Studio) : 24 Sq.m IIUU B (Studio) : 28 Sq.m IIUU C (1 Bedroom) : 31 Sq.m IIUU D (1 Bedroom Plus) : 34.3 Sq.m

S O ū &

\*ภาพและบรรยากำศจำลองเพื่อการโฆษถ

Ν

### **24.00** Sq.m.

**28.00** Sq.m.

## **28.00** Sq.m.

**31.00** Sq.m.

**34.30** Sq.m.