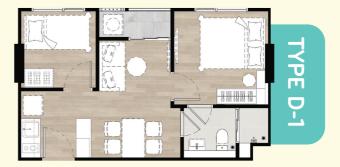

### แบบห้อง

IIUU A (Studio) : 24 Sq.m IIUU B (Studio) : 28 Sq.m IIUU C (1 Bedroom) : 31 Sq.m IIUU D (1 Bedroom Plus) : 34.3 Sq.m

S O ū &

\*ภาพและบรรยากำศจำลองเพื่อการโฆษถ

Ν

### **24.00** Sq.m.

**28.00** Sq.m.

## **28.00** Sq.m.

**31.00** Sq.m.

**34.30** Sq.m.