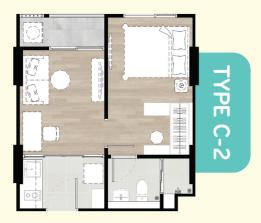

### แบบห้อง

IIUU A (Studio) : 24 Sq.m IIUU B (Studio) : 28 Sq.m IIUU C (1 Bedroom) : 31 Sq.m IIUU D (1 Bedroom Plus) : 34.3 Sq.m

S O ū &

\*ภาพและบรรยากำศจำลองเพื่อการโฆษถ

Ν

## **28.00** Sq.m.

**31.00** Sq.m.

**34.30** Sq.m.